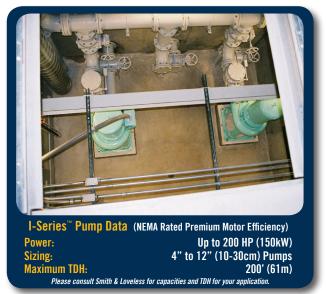

## **Introducing Durable Smith & Loveless Pumps Now with Flood Protection**

**I-Series**<sup>™</sup> Immersible Wastewater Pumps by Smith & Loveless offer superior, non-clog wastewater pumping with the protection you need in floodprone areas. Now you don't have to settle for lower efficiencies and shorter service life from submersibles akwardly applied in dry-pit pump stations.

**I-SERIES**<sup>™</sup> Pumps are available for underground,flooded suction & abovegrade, vacuum-prime applications with these exclusive Smith & Loveless pump benefits:

- Capable of immersion up to 3 weeks for ample flood protection
- Premium efficiency motors save on energy costs
- Extra-large stainless steel shaft & superior pump components
- Easier & safer to inspect & maintain than submersibles
- Applied in new lift stations, bare pumps & retrofits